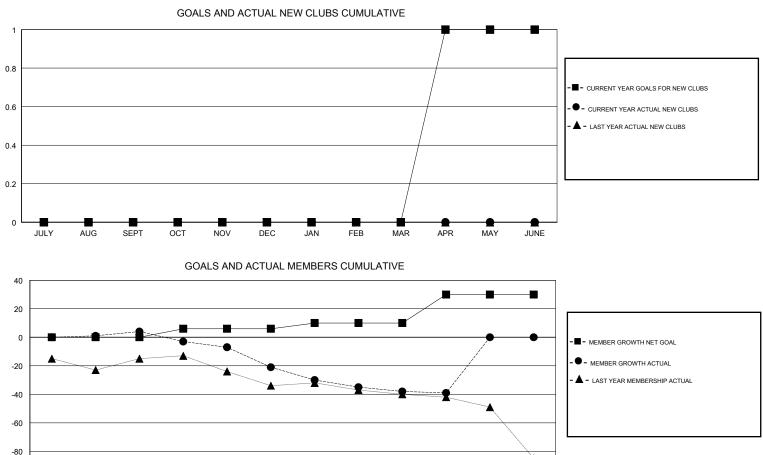

## **GREGORY GILLIAM** LOCATION ARKANSAS GMT CA GMT: Clubs Members RESULTS FOR 2018-2019 RESULTS FOR 2018-2019 NEW CLUBS NEW CLUB GOAL DROPPED CLUBS MEMBER GROWTH NET MEMBER GROWTH DROPPED QUARTER QUARTER GOAL ACTUAL MEMBERS ACTUAL (including transfers) 0 0 0 0 23 19 JULY/AUG/SEPT JULY/AUG/SEPT 0 0 0 6 15 36 OCT/NOV/DEC OCT/NOV/DEC 0 0 1 14 29 4 JAN/FEB/MAR JAN/FEB/MAR 1 0 0 7 8 20 APR/MAY/JUNE APR/MAY/JUNE

JULY AUG SEPT OCT NOV DEC JAN FEB MAR APR MAY JUNE

| DROPPED CLUBS: 1 |         | 22 CLUBS OF 34 ADDED 1 OR MORE<br>NEW MEMBERS | GENDER DISTRIBUTION   MALE 512 (67.55%)   FEMALE 246 (32.45%) |     |
|------------------|---------|-----------------------------------------------|---------------------------------------------------------------|-----|
| DROPPED MEMBERS  |         |                                               | Women Percentage Fiscal Year Goal: 10%                        |     |
| DECEASED         | 12      | CLICK HERE FOR CUMULATIVE<br>MEMBERSHIP DATA  | TOTAL FAMILY UNIT MEMBERS                                     | 101 |
| CLUB CANCELLED   | 0<br>80 |                                               | FAMILY MEMBERS PAYING HALF                                    | 51  |
| TOTAL            | 92      |                                               | DUES                                                          |     |
|                  | ~ ~     |                                               |                                                               |     |